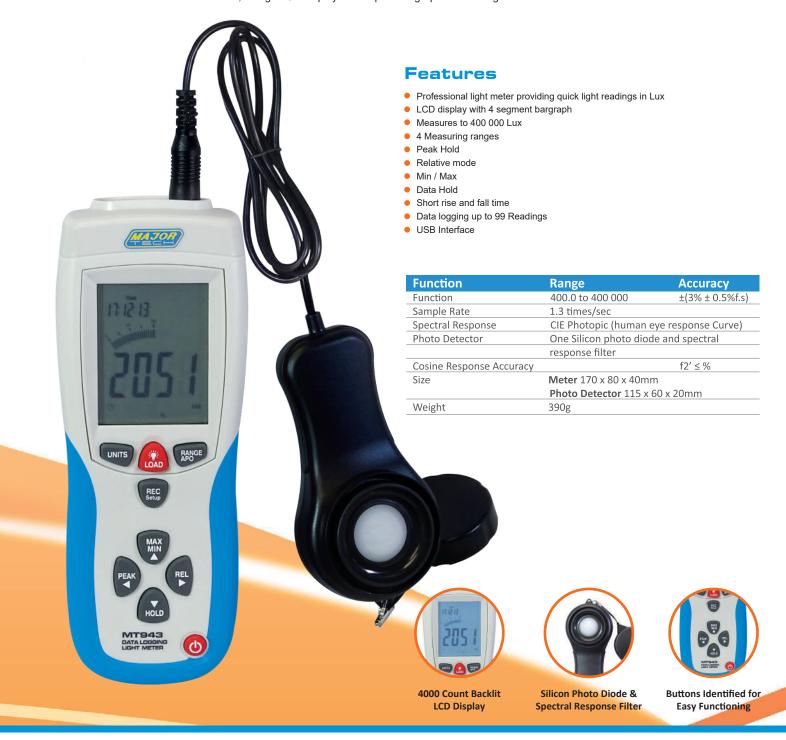

## MT943 **Light Meter**

The MT943 is a professional light meter providing quick light readings in Foot Candles or Lux up to 400,000 Lux. The meter has special relative efficiency and has a correction factor for non-standard light sources, thus eliminating the need for manual calculations. The Peak Hold function captures the readings within 10 micro seconds and displays either the minimum peak or maximum peak. The MT943 has data logging capabilities and can link up to a computer whereby the information is downloaded via the USB interface, a software CD and USB cable is included. Other features include the Min and Max record, a large LCD display with a quick bargraph and backlight.