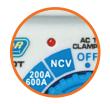

Red Light indicates detection Meter includes flash light of Non Contact Voltage (NCV) to light up area of test

MTD70T

**600A AC Clamp Meter** 

Contact Us **South Africa** 