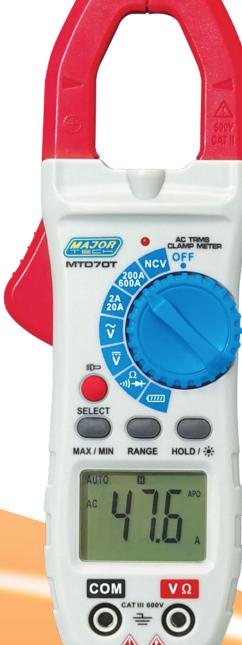

## MTD70T

## Compact Clamp Meter TRUE RIMS

The MTD70T True RMS 600A AC Clamp Meter is a useful tool that allows you to safely test for electrical problems, motor's condition and current on appliances. Equipped to test any electrical circuit without disconnecting any wires. Handy features include a backlit LCD display and flashlight for working in dimly lit areas. The NCV Non-Contact Voltage detector is useful for a quick check to see if voltage is present on circuit under test. It comes with a 28mm Jaw opening and measures 0.001A to 600A AC, DC and AC Volt, Resistance, Continuity buzzer and Diode Test.

## **Features**

- Measures AC Current to 600A
- Measures AC & DC Voltage to 600V
- Resistance to 20MΩ
- 28mm conductor size
- 2000 count LCD display with backlight
- Continuity and buzzer test
- Data hold functions
- Non-Contact Voltage
- Auto power off
- Low battery indication

| Function   | Range           | Accuracy   |
|------------|-----------------|------------|
| Jaw Size   | 28mm            |            |
| AC Current | 2A – 600A       | ±(2.0% +5) |
| DC Voltage | 200mV - 600V    | ±(0.5% +5) |
| AC Voltage | 200mV - 600V    | ±(1.0% +5) |
| Resistance | 200Ω – 20ΜΩ     | ±(0.8% +1) |
| Size       | 185 x 65 x 37mm |            |
| Weight     | 180g            |            |