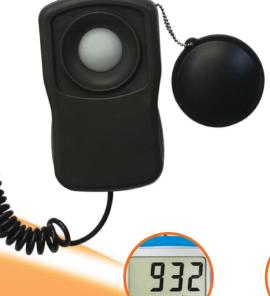

## MT940 **Light Meter**

The MT940 is a handheld light meter that provides accurate display of light levels in terms of Foot Candle (FC) or LUX over a wide range. This versatile meter offers Peak Hold and Data Hold functions and can measure light up to 20,000 Lux or FC with an accuracy of 0.01Lux/FC. The light sensor is connected through an extension cable to the meter, providing fast measurements in multiple environments. The readings are displayed on a large and clear LCD display with range annunciations to assist the user. This is an essential tool for Designers or Quality Assurance Managers to troubleshoot or check lighting levels in a variety of situations from office to factory areas where health and safety is a requirement.

3½ Digits Large Display

Sensor with 1,2M Extension

MT940

Digital Light Meter

Contact Us South Africa