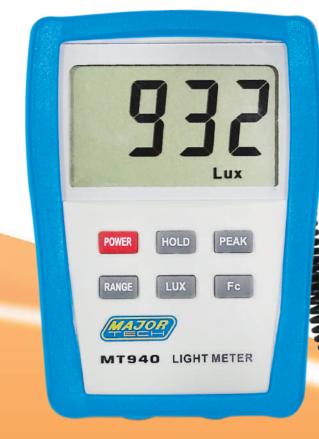

## MT940 **Light Meter**

The MT940 is a handheld light meter that provides accurate display of light levels in terms of Foot Candle (FC) or LUX over a wide range. This versatile meter offers Peak Hold and Data Hold functions and can measure light up to 20,000 Lux or FC with an accuracy of 0.01Lux/FC. The light sensor is connected through an extension cable to the meter, providing fast measurements in multiple environments. The readings are displayed on a large and clear LCD display with range annunciations to assist the user. This is an essential tool for Designers or Quality Assurance Managers to troubleshoot or check lighting levels in a variety of situations from office to factory areas where health and safety is a requirement.

## **Features**

- Check light levels in a wide variety of situations
- Accurate test with fast response and auto zero adjustment
- 4 measuring ranges for Lux and Foot Candle
- Lux range from 200 Lux to 200,000 Lux
- Foot Candle range from 20fc to 20,000fc
- Measurement rate 2 times per second
- Peak Hold and Data Hold functions
- Symbol and unit display easy to read
- Overrange indication
- Auto Power Off