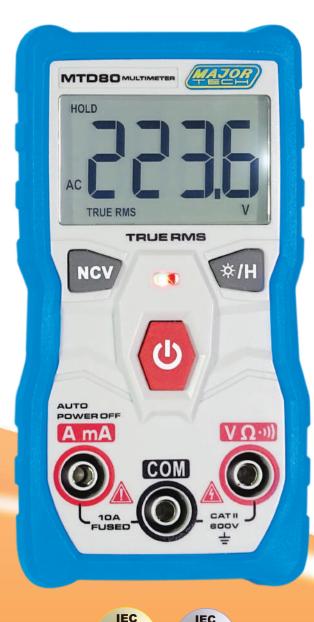

## MTD80 Compact Multimeter

The MTD80 is a compact True RMS auto ranging multimeter with a 4000 count LCD backlit display. The meter always operates in the Smart mode "AUTO" function that automatically identifies DC voltage, AC voltage, Resistance and continuity buzzer and automatically displays the measurements. There is a built-in Non-Contact voltage detector, by pressing the NCV button continuously the LCD displays "EF" and will display "----" when voltage is detected and the buzzer sounds. This meter meets the International Standard IEC 61010-1 CAT II 600V/ CAT III 300V, and is ideally suited for users who wants a simple meter to automatically read the measurement of the circuit or system under test. Ideal for everyday use by electricians, electronic technicians, alarm installers, students and DIY users The meter has a rubber holster with a built-in tilt stand for hands free convenience as well as low battery indication and auto power off.

## **Features**

- 4000 count with backlit LCD display
- Smart Mode automatically identifies DCV, ACV, resistance and continuity
- Measures AC and DC voltage up to 600V
- Measures AC and DC current up to 10A
- NCV Non-Contact Voltage Detector
- Continuity buzzer
- Data Hold function
- Auto Power Off
- Built-In LED Flashlight

4000 Count Backlit **LCD** Display

**Red Light Indicates Detection** of Non-Contact Voltage (NCV)

Tilt Stand

Flashlight

MTD80

True RMS Compact Multimeter

Contact Us South Africa

Australia